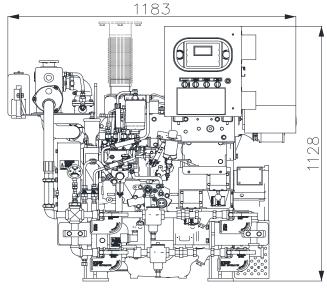

## KFP4R-UF08

OVERALL WIDTH - 837 MM

|                                   |                                                                                                                            |                                 | OVERALL WIDTH - 837 MM                                        |
|-----------------------------------|----------------------------------------------------------------------------------------------------------------------------|---------------------------------|---------------------------------------------------------------|
| Equipment                         | Standard                                                                                                                   | Equipment                       | Standard                                                      |
| Air Cleaner                       | Direct Mounted, Disposable, Indoor                                                                                         | Manual Start                    | On Instrument Panel                                           |
|                                   | Service with Drip shield                                                                                                   | Controls                        |                                                               |
| Alternator                        | 12V - DC, 35 AMPS, With Belt Guard                                                                                         | Fuel Inj. System                | Direct Injection                                              |
| Flywheel Housing                  | S.A.E. #3                                                                                                                  | Governor & Speed                | Mechanical & Constant Speed                                   |
| Flywheel Power                    | S.A.E. 11.5"                                                                                                               | Fuel Stop Solenoid              | Energize to Stop (ETS), 12V-DC                                |
| Take -off                         |                                                                                                                            |                                 |                                                               |
| Engine Heater                     | 240V-AC, 1500 Watts                                                                                                        | Over speed controls             | On Instrument panel with Reset & Test                         |
| Water Pump                        | Vee Belt Driven with Belt Guard                                                                                            | Starter Controls                | Dual Solenoids                                                |
| Heat Exchanger                    | Tube & Shell Type, 4.13 Bar, BSP<br>Connections & Fresh water compatible                                                   | Fuel Connection                 | Metal tube with Fire Resistant Flexible Supply & Return Lines |
| Instrument Panel                  | Digital Panel with Tachometer -<br>Hourmeter, Volt meters(Two), Water<br>Temperature, Oil Pressure                         | Raw Water<br>Solenoid Operation | Automatic from engine Instrument Panel                        |
| Junction Box for<br>Engine Heater | On engine for AC supply wiring connection to Engine heater                                                                 | Exhaust Protection              | Blanket on Exhaust Manifold                                   |
| Switches                          | Low Lub. Oil Pressure, Coolant High &<br>Low Temperature, Raw water High<br>Temperature, Low Raw water flow &<br>Overspeed | Exhaust Flex<br>Connection      | Mild Steel Flexible Bellow for Exhaust<br>Connection          |
| Lube Oil Pump                     | Gear Driven                                                                                                                | Fuel Filter                     | Primary Filter with Spin on type                              |
| Lube Oil Filter                   | Full Flow with By-Pass Valve                                                                                               | Starter                         | 12V - DC                                                      |
| Lube Oil Cooler                   | Engine Water Cooled, Plate Type                                                                                            | Throttle Control                | Adjustable Speed Control                                      |
| Raw water                         | 3/4" Stainless Steel Cooling line with                                                                                     | Tool Kit                        | Standard Tool kit                                             |
| Cooling Loop                      | flow alarm                                                                                                                 |                                 |                                                               |